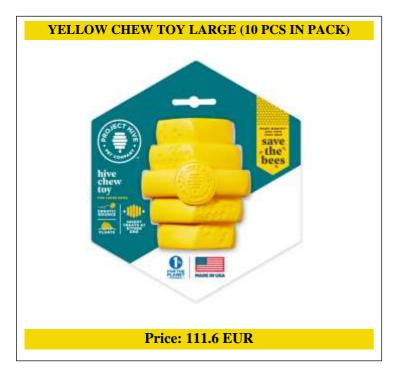

### Yellow chew toy - Large (10 unit case pack)

10x yellow large chew toy

Our iconic Yellow Chew Toy is the perfect interactive toy for larger dogs. Its erratic bounce keeps dogs happily engaged during fetch, and dogs love to gnaw on the Toys's unique knobby ends,

promoting healthy teeth and gums. The toy's bright yellow color makes it easy for you and your dog to find—both indoors and outdoors. Speaking of outside, all our yellow toys float, so you can toss it into any lake, pool, or body of water for even more bee-saving fun!

Tip: Insert large Hive Chew Stick Treats in either end of the Yellow Chew Toy for extended play.

- Made in USA, 100% Recyclable
- Top-rack dishwasher safe
- Non-toxic, BPA-free, latex-free, phthalates-free, and FDA-compliant