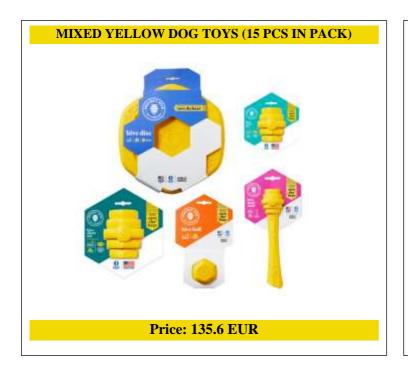

### Mixed case pack of toys includes 15 total units:

3x yellow durable dog ball

3x yellow dog disc

3x yellow chew stick

3x yellow small chew toy

3x yellow large chew toy

With their erratic and unpredictable bounce, Project Hive Pet Company toys take fetch to an exciting new level. The bright yellow color makes it easy for you and your dog to find—even in tall grass.